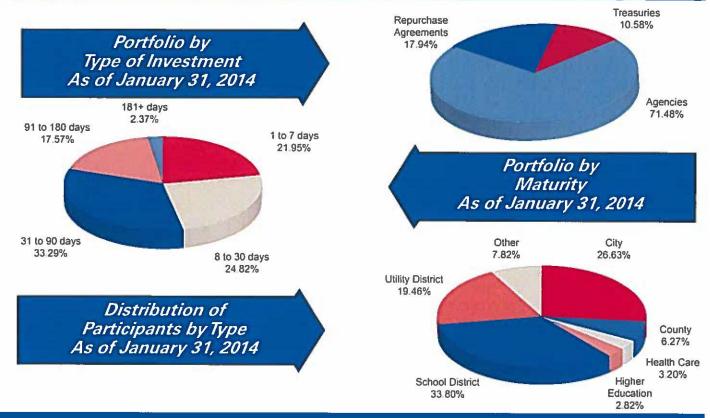

WHEREAS, the Executive Director, working with the Chief Financial Officer, has reviewed and authorized the disbursements necessary for the month of January 2014, and has caused Financial Statements to be prepared and attached to this resolution as Attachments A.